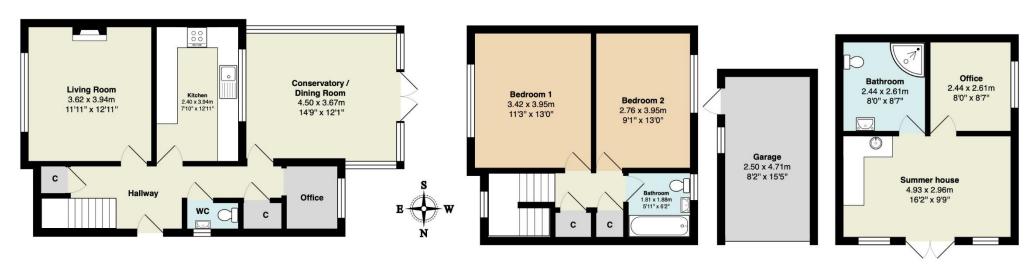

## 27 Tyler's close

Total Area: 97.6 m<sup>2</sup> ... 1051 ft<sup>2</sup> (excluding garage, summer house

All measurements are approximate and for display purposes only

Tenure: Freehold Local Authority: Tandridge District Council Council Tax Band: D EPC Rating: D